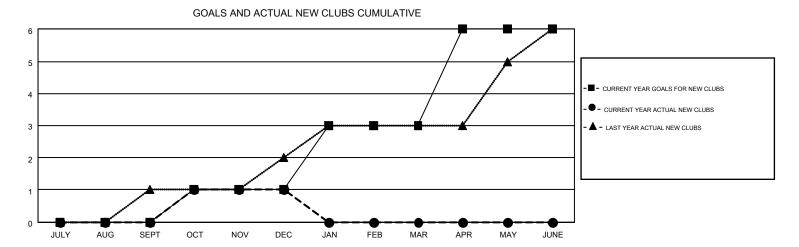

## MONTHLY MEMBERSHIP PROGRESS REPORT

Multiple District 7

Results as of: 12/31/2015

LOCATION: ARKANSAS

GMT CA 1

GMT: HAL GRIFFIN

| Clubs         |                  |                   |                  |                  | Members               |                    |                                        |                    |                  |  |
|---------------|------------------|-------------------|------------------|------------------|-----------------------|--------------------|----------------------------------------|--------------------|------------------|--|
|               | RESU             | LTS FOR 2015-2016 | i                |                  | RESULTS FOR 2015-2016 |                    |                                        |                    |                  |  |
| QUARTER       | NEW CLUB<br>GOAL | NEW CLUBS         | DROPPED<br>CLUBS | NET<br>GAIN/LOSS | QUARTER               | NEW MEMBER<br>GOAL | CHARTER AND<br>NEW<br>MEMBERS<br>ADDED | DROPPED<br>MEMBERS | NET<br>GAIN/LOSS |  |
| JULY/AUG/SEPT | 0                | 0                 | 1                | -1               | JULY/AUG/SEPT         | -22                | 84                                     | 174                | -90              |  |
| OCT/NOV/DEC   | 1                | 1                 | 3                | -2               | OCT/NOV/DEC           | 43                 | 74                                     | 134                | -60              |  |
| JAN/FEB/MAR   | 2                | 0                 | 0                | 0                | JAN/FEB/MAR           | 63                 | 0                                      | 0                  | 0                |  |
| APR/MAY/JUNE  | 3                | 0                 | 0                | 0                | APR/MAY/JUNE          | 129                | 0                                      | 0                  | 0                |  |