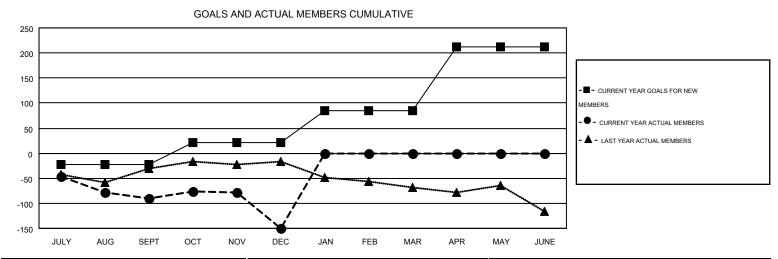

## MONTHLY MEMBERSHIP PROGRESS REPORT

Multiple District 7

Results as of: 12/31/2015

LOCATION: ARKANSAS

GMT CA 1

GMT: HAL GRIFFIN

| Clubs         |                  |                   |                  |                  | Members               |                    |                                        |                    |                  |  |
|---------------|------------------|-------------------|------------------|------------------|-----------------------|--------------------|----------------------------------------|--------------------|------------------|--|
|               | RESU             | LTS FOR 2015-2016 | i                |                  | RESULTS FOR 2015-2016 |                    |                                        |                    |                  |  |
| QUARTER       | NEW CLUB<br>GOAL | NEW CLUBS         | DROPPED<br>CLUBS | NET<br>GAIN/LOSS | QUARTER               | NEW MEMBER<br>GOAL | CHARTER AND<br>NEW<br>MEMBERS<br>ADDED | DROPPED<br>MEMBERS | NET<br>GAIN/LOSS |  |
| JULY/AUG/SEPT | 0                | 0                 | 1                | -1               | JULY/AUG/SEPT         | -22                | 84                                     | 174                | -90              |  |
| OCT/NOV/DEC   | 1                | 1                 | 3                | -2               | OCT/NOV/DEC           | 43                 | 74                                     | 134                | -60              |  |
| JAN/FEB/MAR   | 2                | 0                 | 0                | 0                | JAN/FEB/MAR           | 63                 | 0                                      | 0                  | 0                |  |
| APR/MAY/JUNE  | 3                | 0                 | 0                | 0                | APR/MAY/JUNE          | 129                | 0                                      | 0                  | 0                |  |